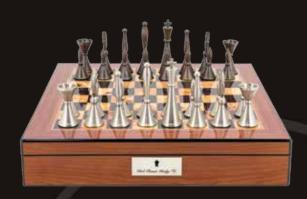

#### **Gold/Titanium Finish Chess Set**

On carbon fibre finish Chess Box 20" with compartments L2069DR

#### **Gold/Titanium Finish Chess Set**

On walnut finish Chess Box 20" with compartments L2059DR

#### **Gold/Titanium Finish Chess Set**

On carbon fibre finish Chess Board 20" L3126DR

#### Gold/Titanium Finish Chess Set

On walnut finish Chess Board 20" L3127DR

#### **Gold/Titanium Finish Chess Set**

On walnut Chess Box 20" with drawers L3116DR