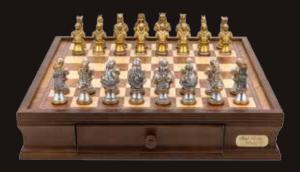

#### **Chess and Checkers Set**

On Chess Box 15" with drawer L2205DR

Renaissance Metal Chess Set

On Chess Box 20" with drawers L2023DR

**Medieval Warriors Pewter Chess Set** 

On Chess Box 20" with drawers L2028DR