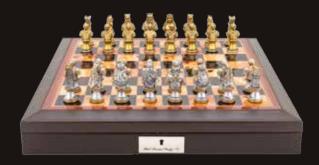

#### **Staunton Wooden Chess Set**

On Chess Box mahogany finish 18" with drawers L2208DR

Staunton Metal/Marble Finish Chess Set

On Chess Box 16" with drawers L2026DR

**Staunton Metal Chess Set** 

On Chess Box 18" with drawers L2211DR