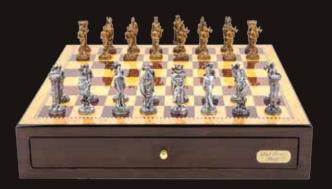

#### **Staunton Wooden Chess Set**

On Chess Box walnut finish 20" with compartments L2054DR

**Gods of Mythology Chess Set** On Chess Board 20"

L2031DR

**Isle of Lewis Chess Set** 

On Chess Box 20" with drawers L2029DR