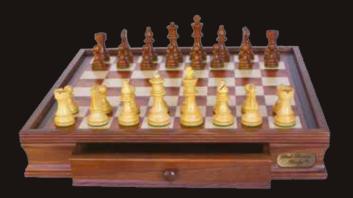

# Dal Rossi Ttaly OR

Staunton Wooden Chess Set

On Chess Box 20" with drawers L2209DR

**Staunton Wooden Chess Set** 

On Chess Box 16" with drawers L2204DR