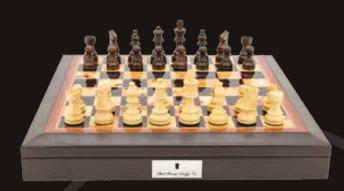

#### **Black and Red Chess Set**

On carbon fibre finish Chess Box 16" with compartments L4470DR

#### **Black and Red Chess Set**

On mahogany finish Chess Box 18" with drawers L4670DR