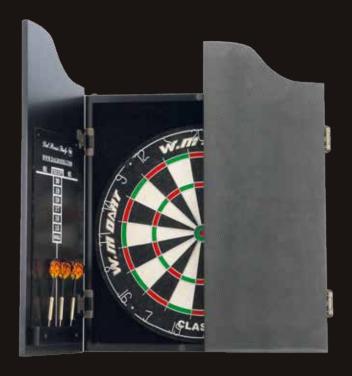

#### Draughts/Backgammon

Pieces wooden L2094DR

Wooden Two-Up
With genuine pennies
J1011DR

**Chinese Checkers 15"** T1104DR

Solitaire 15" T1101DR

Dal Rossi Dart Set Carbon Fibre Finish Full Size

V1000DR

Pen With Presentation Box PEN1000DR