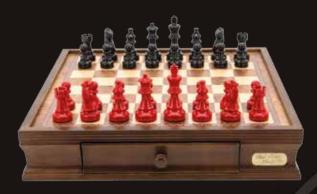

#### **Black and Red Chess Set**

On carbon fibre finish Chess Box 16" with compartments L4470DR

#### **Black and Red Chess Set**

On mahogany finish Chess Box 18" with drawers L4670DR

#### **Black and Red Chess Set**

On walnut Chess Box 16" with drawers L4870DR

#### Black and Red Chess Set

On PU leather brown bevelled edge Chess Box 18" with compartments L4170DR

#### **Black and Red Chess Set**

On PU leather black bevelled edge Chess Box 18" with compartments L4070DR

#### **Black and Red Chess Set**

On walnut finish Chess Box 18" with drawers L4770DR

#### **Black and Red Chess Set**

On walnut finish Chess Box 16" with compartments L4270DR