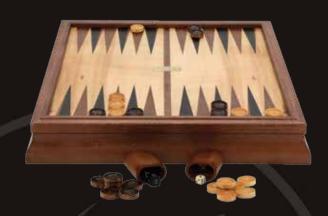

### **Staunton Walnut Inlaid Folding Chess Set**

12" L2010DR 15" L2020DR

**Staunton Walnut Chess Set** 

Folding bevelled edge with handle L2035DR

**Chess Checkers Backgammon**Folding walnut bevelled edge with handle L2041DR

L2045DR 18"

#### Dal Rossi Chess/Checkers/Backgammon

Walnut flip top board L2051DR

### Chess Checkers Backgammon Flip top lid on Chess Box

18" L2202DR