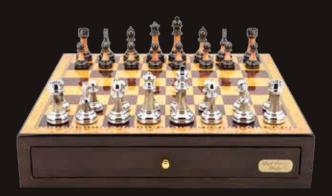

#### **Staunton Wooden Chess Set**

On Chess Box mahogany finish 18" with drawers L2208DR

Staunton Metal/Marble Finish Chess Set

On Chess Box 16" with drawers L2026DR

**Staunton Metal Chess Set** 

On Chess Box 18" with drawers L2211DR