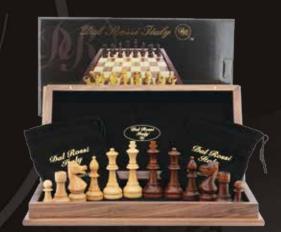

# Dal Rossi Ttaly OR

Staunton Wooden Chess Set

On Chess Box 20" with drawers L2209DR

**Staunton Wooden Chess Set** 

On Chess Box 16" with drawers L2204DR

### Staunton Wooden Chess Set

On PU leather brown bevelled edge Chess Box 18" with compartments L2201DR

#### Staunton Wooden Chess Set

On walnut finish Chess Box 16" with compartments L4210DR

#### **Staunton Wooden Chess Set**

On Chess Box walnut finish 18" with drawers L2207DR

#### **Staunton Wooden Chess Set**

On Chess Box mahogany finish 18" with drawers L2208DR

Staunton Metal/Marble Finish Chess Set

On Chess Box 16" with drawers L2026DR

**Staunton Metal Chess Set** 

On Chess Box 18" with drawers L2211DR