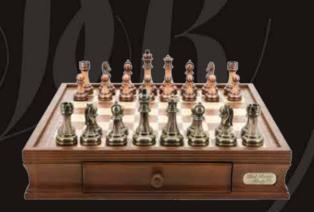

#### **Staunton Wooden Chess Set**

On Chess Box mahogany finish 18" with drawers L2208DR

Staunton Metal/Marble Finish Chess Set

On Chess Box 16" with drawers L2026DR

**Staunton Metal Chess Set** 

On Chess Box 18" with drawers L2211DR