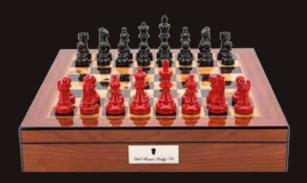

#### **Black and Red Chess Set**

On carbon fibre finish Chess Box 16" with compartments L4470DR

#### **Black and Red Chess Set**

On mahogany finish Chess Box 18" with drawers L4670DR

#### **Black and Red Chess Set**

On walnut Chess Box 16" with drawers L4870DR

#### Black and Red Chess Set

On PU leather brown bevelled edge Chess Box 18" with compartments L4170DR

#### **Black and Red Chess Set**

On PU leather black bevelled edge Chess Box 18" with compartments L4070DR

#### **Black and Red Chess Set**

On walnut finish Chess Box 18" with drawers L4770DR

#### **Black and Red Chess Set**

On walnut finish Chess Box 16" with compartments L4270DR