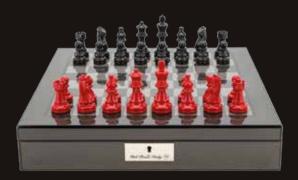

#### **Black and Red Chess Set**

On carbon fibre finish Chess Box 16" with compartments L4470DR

#### **Black and Red Chess Set**

On mahogany finish Chess Box 18" with drawers L4670DR

#### **Black and Red Chess Set**

On walnut Chess Box 16" with drawers L4870DR