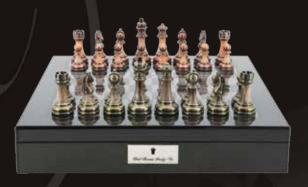

#### **Copper/Bronze Chess Set**

On Chess Box walnut finish 20" with compartments L2053DR