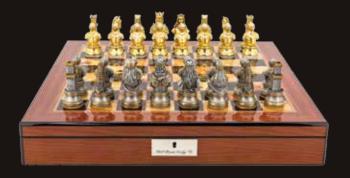

#### **Staunton Wooden Chess Set**

On Chess Box mahogany finish 18" with drawers L2208DR

Staunton Metal/Marble Finish Chess Set

On Chess Box 16" with drawers L2026DR

**Staunton Metal Chess Set** 

On Chess Box 18" with drawers L2211DR