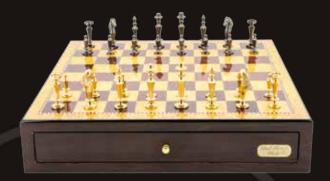

# Dal Rossi Ttaly OR

Staunton Wooden Chess Set

On Chess Box 20" with drawers L2209DR

**Staunton Wooden Chess Set** 

On Chess Box 16" with drawers L2204DR