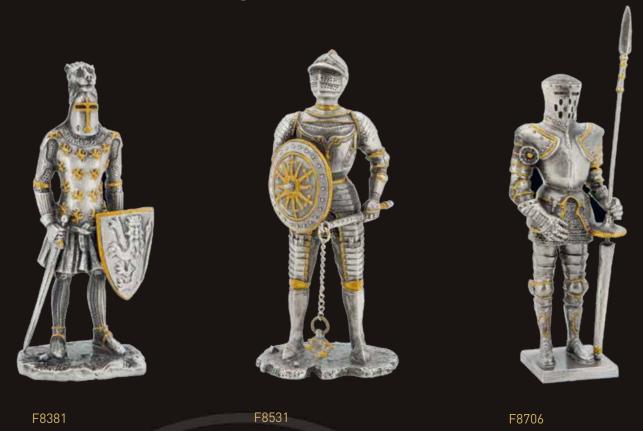

Wooden Two-Up
With genuine pennies
J1011DR



**Chinese Checkers 15"** T1104DR

Solitaire 15" T1101DR





Dal Rossi Dart Set Carbon Fibre Finish Full Size

V1000DR





Pen With Presentation Box PEN1000DR



**Casino Dealer Shoe** P1052DR



**Dominoes - Double 6**In designer wooden Box
T1045DR

Black PU Leather Card Box and Playing Cards P1024DR



**Travel Cribbage includes Cards** R1001DR

# Dal Rossi Italy (M)



Cigar Design Card Box and Playing Cards P1021DR



Las Vegas Design Card Box and Playing Cards P1022DR



Dal Rossi Poker Chip Set 11.5gm

300 Chip Set PC302DR 500 Chip Set PC502DR



**Card Box and Playing Cards** 

P1025DR



Roulette Set 20" with rake Q1037DR



Roulette Set 13" with rake Q1034DR

### **Dal Rossi Pewter Figurines**





### **Dal Rossi Pewter Figurines**





### **Dal Rossi Pewter Figurines**









#### **Head Office**

### **Puzzles and Games Specialists Australia**

13 Military Road, Broadmeadows, Vic 3047 t:+61 3 9359 3007 f:+61 3 9359 3005 e: sales@puzzlesandgames.com.au

www.puzzlesandgames.com.au

www.puzzlesandgames.com.au www.dalrossi.com