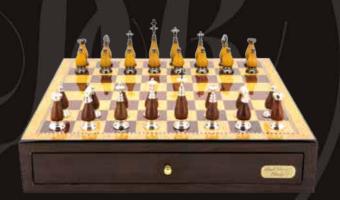

# Dal Rossi Ttaly OR

Staunton Wooden Chess Set

On Chess Box 20" with drawers L2209DR

**Staunton Wooden Chess Set** 

On Chess Box 16" with drawers L2204DR