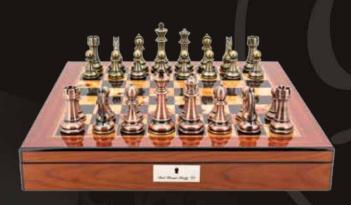

#### **Copper/Bronze Chess Set**

On Chess Box walnut finish 20" with compartments L2053DR