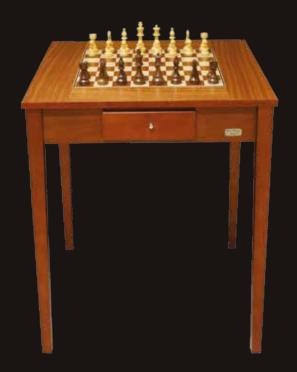

#### **Chess Table with Drawers**

28" complete with staunton Chess Pieces L2213DR

#### **Chess Table with Drawers**

28" Table Only L2213 Table

Mahjong Set
Mahogany finish attache case 53cm including 4 racks
01065DR

Mahjong Set Wood case 29cm 01064DR

Mahjong Set Carbon fibre finish case 29cm 01062DR