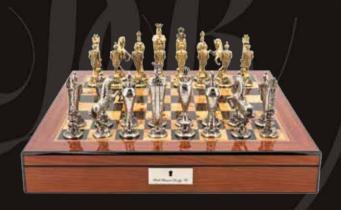

#### **Staunton Wooden Chess Set**

On Chess Box walnut finish 20" with compartments L2054DR

**Gods of Mythology Chess Set** On Chess Board 20"

L2031DR

**Isle of Lewis Chess Set** 

On Chess Box 20" with drawers L2029DR