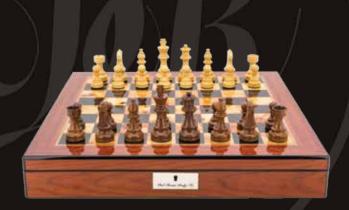

# Dal Rossi Ttaly OR

Staunton Wooden Chess Set

On Chess Box 20" with drawers L2209DR

**Staunton Wooden Chess Set** 

On Chess Box 16" with drawers L2204DR