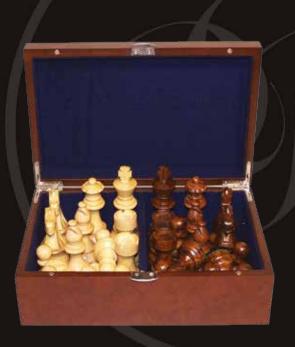

# Dal Rossi Ttaly OR

Staunton Wooden Chess Set

On Chess Box 20" with drawers L2209DR

**Staunton Wooden Chess Set** 

On Chess Box 16" with drawers L2204DR