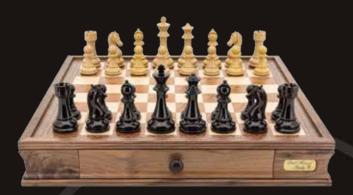

#### **Staunton Wooden Chess Set**

On Chess Box walnut finish 18" with drawers L2207DR