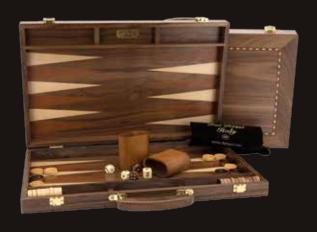

### Backgammon – Walnut with Handle

15" K1100DR 18" K1051DR

### Backgammon – Walnut Burlwood

15" K1204DR 19" K1200DR