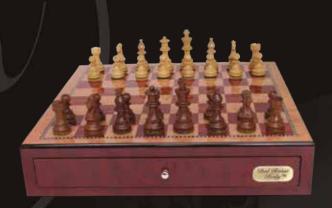

#### **Copper/Bronze Chess Set**

On Chess Box walnut finish 20" with compartments L2053DR