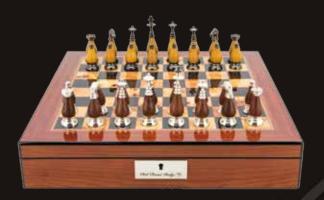

#### **Staunton Wooden Chess Set**

On Chess Box walnut finish 20" with compartments L2054DR

**Gods of Mythology Chess Set** On Chess Board 20"

L2031DR

**Isle of Lewis Chess Set** 

On Chess Box 20" with drawers L2029DR