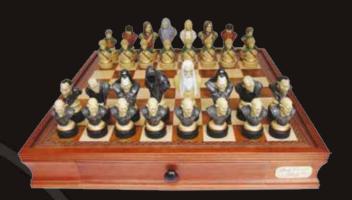

#### The Ring Resin Chess Set

On Chess Box 20" with drawers L2037DR

**Warriors Resin Chess Set** 

On Chess Box 15" with drawer L2038DR