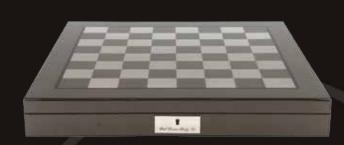

#### **Black/White Chess Set**

On Chess Box 20" with drawers L3112DR

#### **Black/White Chess Set**

On Chess Board 20" L3122DR