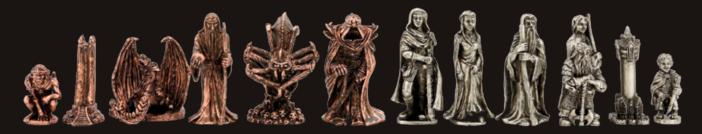

Medieval Poly Resin Chess Set On Chess Box 16" with drawers

L2220DR

#### The Ring Resin Chess Set

On Chess Box 20" with drawers L2037DR

**Warriors Resin Chess Set** 

On Chess Box 15" with drawer L2038DR

#### **Chess and Checkers Set**

On Chess Box 15" with drawer L2205DR

Renaissance Metal Chess Set

On Chess Box 20" with drawers L2023DR

**Medieval Warriors Pewter Chess Set** 

On Chess Box 20" with drawers L2028DR

**Robin Hood Chess Set** 

On Chess Box 20" with drawers L2032DR

#### **Dragons Pewter Chess Set**

On Chess Box 16" with drawers L2218DR

**Medieval Pewter Chess Set** 

On Chess Box 16" with drawers