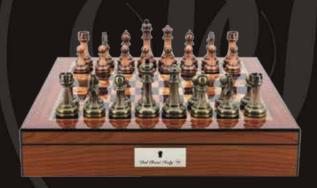

#### **Copper/Bronze Chess Set**

On Chess Box walnut finish 20" with compartments L2053DR