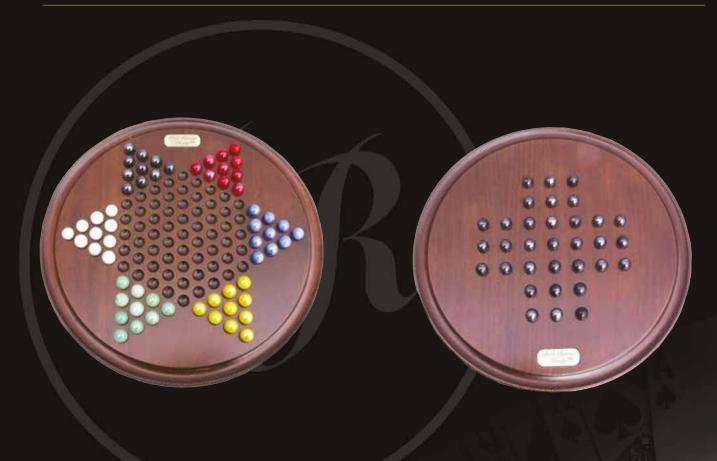

#### Draughts/Backgammon

Pieces wooden L2094DR

Wooden Two-Up
With genuine pennies
J1011DR

**Chinese Checkers 15"** T1104DR

Solitaire 15" T1101DR

Dal Rossi Dart Set Carbon Fibre Finish Full Size

V1000DR

Pen With Presentation Box PEN1000DR