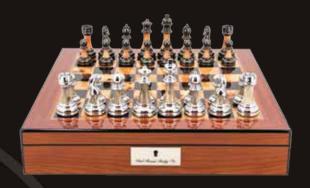

#### **Staunton Wooden Chess Set**

On Chess Box mahogany finish 18" with drawers L2208DR

Staunton Metal/Marble Finish Chess Set

On Chess Box 16" with drawers L2026DR

**Staunton Metal Chess Set** 

On Chess Box 18" with drawers L2211DR

#### **Silver/Titanium Chess Set**

On carbon fibre finish Chess Box 20" with compartments L2061DR