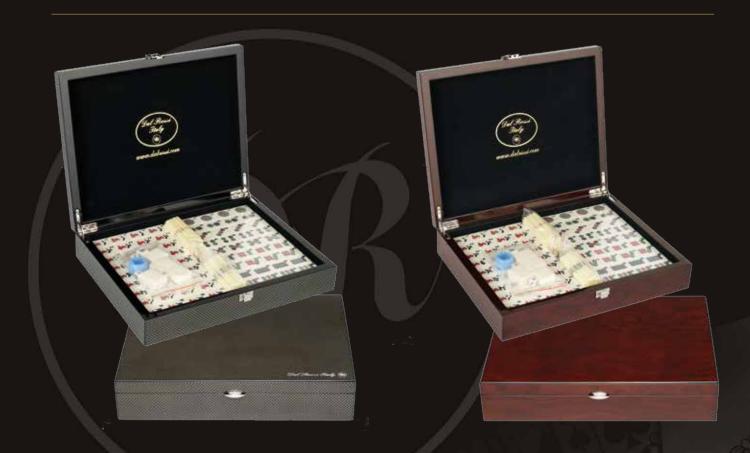

#### **Silver/Titanium Chess Set**

On carbon fibre finish Chess Box 20" with compartments L2061DR

#### **Black/White Chess Set**

On carbon fibre finish Chess Box 20" with compartments L2062DR