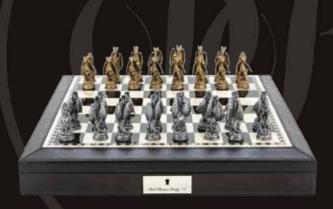

### **Ring Metal Pewter Chess Set**

On Chess Box 20" with drawers L2033DR

Silver/Titanium Black Chess Set

On Chess Box 20" with drawers L3114DR

Silver/Titanium Black Chess Set

On Chess Board 20" L3124DR

**Bronze/Copper Chess Set** On Chess Box 20" with drawers