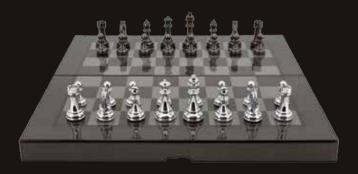

#### **Silver/Titanium Chess Set**

On carbon fibre finish Chess Box 20" with compartments L2061DR