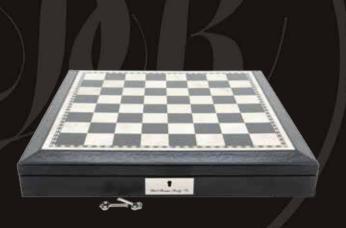

#### **Black and White Chess Box**

PU leather edge with compartments L2235DR

# Dal Rossi Ttaly OR

#### **Walnut Finish Chess Box**

With compartments 16" L2250DR 20" L2255DR

### Carbon Fibre Shiny Finish Chess Box

With compartments 16" L2260DR 20" L2266DR

#### **Brown and White Chess Box**

PU leather edge with compartments 18" L2233DR