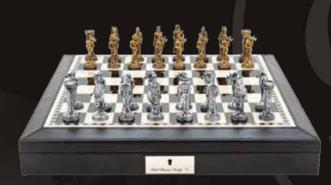

#### **Chess and Checkers Set**

On Chess Box 15" with drawer L2205DR

Renaissance Metal Chess Set

On Chess Box 20" with drawers L2023DR

**Medieval Warriors Pewter Chess Set** 

On Chess Box 20" with drawers L2028DR