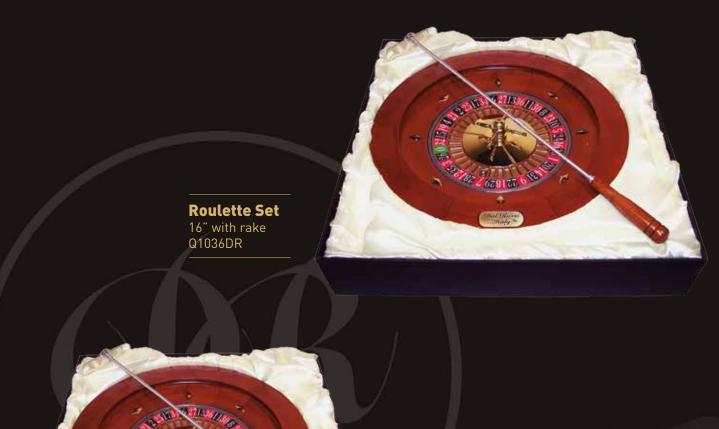

# Backgammon - Carbon Fibre Finish

15" K1213DR 18" K1214DR





#### Draughts/Backgammon

Pieces wooden L2094DR

Wooden Two-Up
With genuine pennies
J1011DR



**Chinese Checkers 15"** T1104DR

Solitaire 15" T1101DR





Dal Rossi Dart Set Carbon Fibre Finish Full Size

V1000DR





Pen With Presentation Box PEN1000DR



**Casino Dealer Shoe** P1052DR



**Dominoes - Double 6**In designer wooden Box
T1045DR

Black PU Leather Card Box and Playing Cards P1024DR



**Travel Cribbage includes Cards** R1001DR

# Dal Rossi Italy (M)



Cigar Design Card Box and Playing Cards P1021DR



Las Vegas Design Card Box and Playing Cards P1022DR



Dal Rossi Poker Chip Set 11.5gm

300 Chip Set PC302DR 500 Chip Set PC502DR



**Card Box and Playing Cards** 

P1025DR



Roulette Set 20" with rake Q1037DR



Roulette Set 13" with rake Q1034DR

### **Dal Rossi Pewter Figurines**





### **Dal Rossi Pewter Figurines**





### **Dal Rossi Pewter Figurines**









#### **Head Office**

### **Puzzles and Games Specialists Australia**

13 Military Road, Broadmeadows, Vic 3047 t:+61 3 9359 3007 f:+61 3 9359 3005 e: sales@puzzlesandgames.com.au

www.puzzlesandgames.com.au

www.puzzlesandgames.com.au www.dalrossi.com