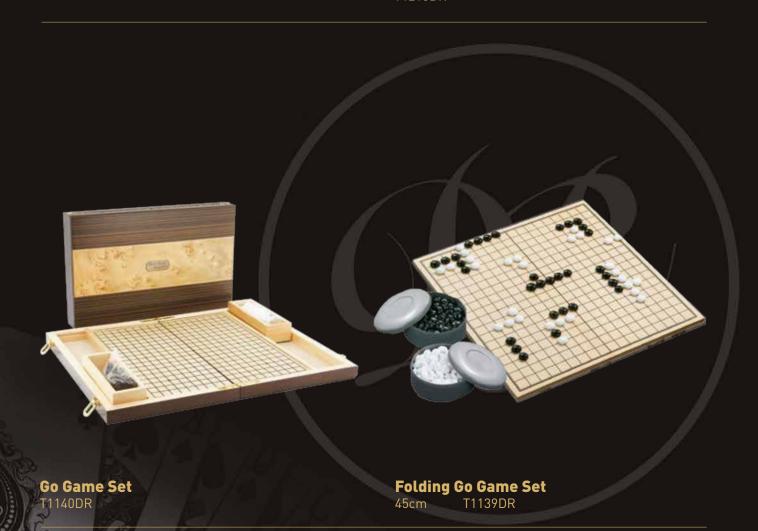

#### **Chess Table with Drawers**

28" Table Only L2213 Table

Mahjong Set
Mahogany finish attache case 53cm including 4 racks
01065DR

Mahjong Set Wood case 29cm 01064DR

Mahjong Set Carbon fibre finish case 29cm 01062DR

Mahjong Set Mahogany finish case 29cm 01063DR