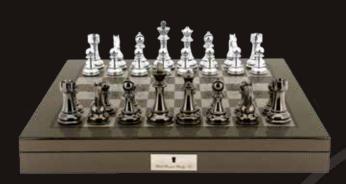

#### **Silver/Titanium Chess Set**

On carbon fibre finish Chess Box 20" with compartments L2061DR