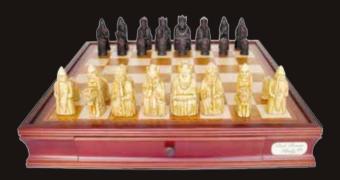

#### **Staunton Wooden Chess Set**

On Chess Box walnut finish 20" with compartments L2054DR

**Gods of Mythology Chess Set** On Chess Board 20"

L2031DR

**Isle of Lewis Chess Set** 

On Chess Box 20" with drawers L2029DR