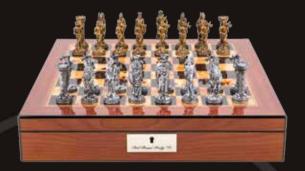

#### **Chess and Checkers Set**

On Chess Box 15" with drawer L2205DR

Renaissance Metal Chess Set

On Chess Box 20" with drawers L2023DR

**Medieval Warriors Pewter Chess Set** 

On Chess Box 20" with drawers L2028DR