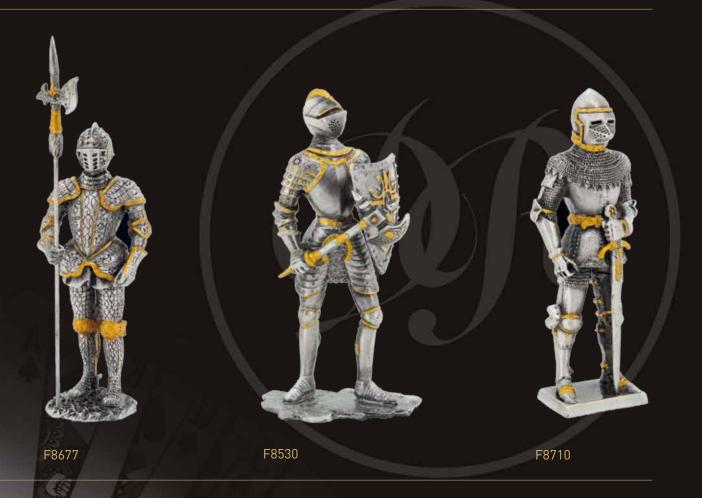

ts/Backgammon

Pieces wooden L2094DR

Wooden Two-Up
With genuine pennies
J1011DR



**Chinese Checkers 15"** T1104DR

Solitaire 15" T1101DR





Dal Rossi Dart Set Carbon Fibre Finish Full Size

V1000DR





Pen With Presentation Box PEN1000DR



**Casino Dealer Shoe** P1052DR



**Dominoes - Double 6**In designer wooden Box
T1045DR

Black PU Leather Card Box and Playing Cards P1024DR



**Travel Cribbage includes Cards** R1001DR

# Dal Rossi Italy (M)



Cigar Design Card Box and Playing Cards P1021DR



Las Vegas Design Card Box and Playing Cards P1022DR



Dal Rossi Poker Chip Set 11.5gm

300 Chip Set PC302DR 500 Chip Set PC502DR



**Card Box and Playing Cards** 

P1025DR



Roulette Set 20" with rake Q1037DR



Roulette Set 13" with rake Q1034DR

### **Dal Rossi Pewter Figurines**





### **Dal Rossi Pewter Figurines**





### **Dal Rossi Pewter Figurines**









#### **Head Office**

### **Puzzles and Games Specialists Australia**

13 Military Road, Broadmeadows, Vic 3047 t:+61 3 9359 3007 f:+61 3 9359 3005 e: sales@puzzlesandgames.com.au

www.puzzlesandgames.com.au

www.puzzlesandgames.com.au www.dalrossi.com