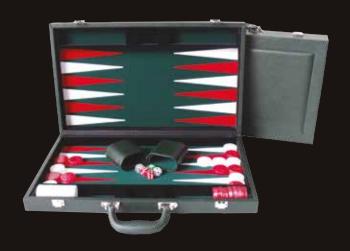

agon Pewter** 80mm Chess Pieces L2223DR



**Bronze/Copper Finish** 110mm weighted Chess Pieces L3223DR



**Black/White** 110mm weighted Chess Pieces L3222DR



#### Staunton Wood Black/White

85mm 95mm

L3081DR L3085DR



### **Rings Polyresin Chess Pieces**

110mm L2237DR



#### **Chess Table with Drawers**

28" complete with staunton Chess Pieces L2213DR

#### **Chess Table with Drawers**

28" Table Only L2213 Table







Mahjong Set
Mahogany finish attache case 53cm including 4 racks
01065DR



Mahjong Set Wood case 29cm 01064DR



Mahjong Set Carbon fibre finish case 29cm 01062DR

Mahjong Set Mahogany finish case 29cm 01063DR

# Dal Rossi Italy (IR)





Checkers Set T1214DR

Checkers Set Carbon fibre finish T1215DR





#### Backgammon – Brown PU Leather

15" K1207DR 18" K1208DR



#### Backgammon - Green PU Leather

15" K1209DR 18" K1210DR



#### Backgammon - Blue PU Leather

15" K1211DR 18" K1212DR



#### Backgammon - Black PU Leather

15" K1205DR 18" K1206DR





### Backgammon – Walnut with Handle

15" K1100DR 18" K1051DR

### Backgammon – Walnut Burlwood

15" K1204DR 19" K1200DR



#### Backgammon Black - PU Leather 9" K1215DR



#### Backgammon - Carbon Fibre Finish

15" K1213DR 18" K1214DR





#### Draughts/Backgammon

Pieces wooden L2094DR

Wooden Two-Up
With genuine pennies
J1011DR



**Chinese Checkers 15"** T1104DR

Solitaire 15" T1101DR





Dal Rossi Dart Set Carbon Fibre Finish Full Size

V1000DR





Pen With Presentation Box PEN1000DR



**Casino Dealer Shoe** P1052DR



**Dominoes - Double 6**In designer wooden Box
T1045DR

Black PU Leather Card