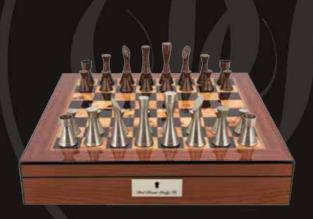

#### **Copper/Bronze Chess Set**

On Chess Box walnut finish 20" with compartments L2053DR