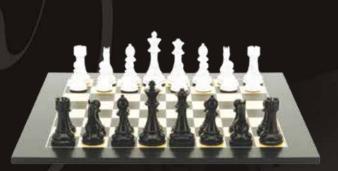

#### **Black/White Chess Set**

On Chess Box 20" with drawers L3112DR

#### **Black/White Chess Set**

On Chess Board 20" L3122DR