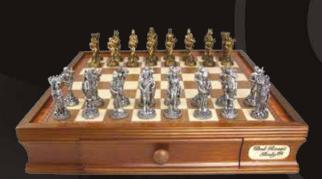

#### **Black/White Chess Set**

On Chess Box 20" with drawers L3112DR

#### **Black/White Chess Set**

On Chess Board 20" L3122DR