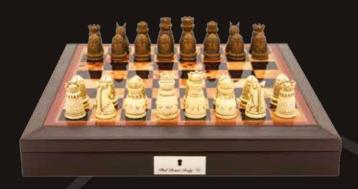

#### The Ring Resin Chess Set

On Chess Box 20" with drawers L2037DR

**Warriors Resin Chess Set** 

On Chess Box 15" with drawer L2038DR

#### **Chess and Checkers Set**

On Chess Box 15" with drawer L2205DR

Renaissance Metal Chess Set

On Chess Box 20" with drawers L2023DR

**Medieval Warriors Pewter Chess Set** 

On Chess Box 20" with drawers L2028DR