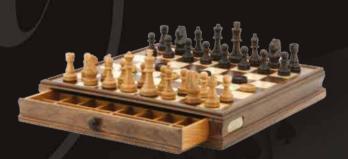

# Dal Rossi Ttaly OR

Staunton Wooden Chess Set

On Chess Box 20" with drawers L2209DR

**Staunton Wooden Chess Set** 

On Chess Box 16" with drawers L2204DR