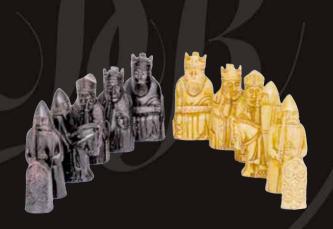

*

85mm Chess Pieces L2228DR

# Dal Rossi Italy



#### The Ring Pewter 90mm Chess Pieces L2221DR



#### Staunton Wood Black/Red

85mm 95mm L3070DR L3080DR



#### **Contemporary Metal Chess Pieces**

85mm L2224DR



#### Staunton Antique Finish Green/Copper

90mm weighted Chess Pieces L2227DR



#### **Gold/Titanium Finish**

110mm weighted Chess Pieces L3226DR



#### Sleek Design Brass Chessmen

75mm weighted Chess Pieces L3051DR



#### **Staunton Brass Titanium Cap**

95mm Chess Pieces L3052DR



#### **Medieval Poly Resin** 70mm weighted Chess Pieces L2206DR



#### **Warriors Resin** 75mm weighted Chess Pieces L2238DR



**Medieval Pewter** 75mm Chess Pieces L2222DR



Renaissance Metal 132mm Chess Pieces L2225DR



Gods of Mythology Poly Resin 160mm weighted Chess Pieces L2231DR



**Isle of Lewis Poly Resin** 90mm weighted Chess Pieces L2229DR

# Dal Rossi Ttaly (M



**Staunton Metal** 110mm Chess Pieces L2234DR



**Dragon Pewter** 80mm Chess Pieces L2223DR



**Bronze/Copper Finish** 110mm weighted Chess Pieces L3223DR



**Black/White** 110mm weighted Chess Pieces L3222DR



#### Staunton Wood Black/White

85mm 95mm

L3081DR L3085DR



### **Rings Polyresin Chess Pieces**

110mm L2237DR



#### **Chess Table with Drawers**

28" complete with staunton Chess Pieces L2213DR

#### **Chess Table with Drawers**

28" Table Only L2213 Table







Mahjong Set
Mahogany finish attache case 53cm including 4 racks
01065DR



Mahjong Set Wood case 29cm 01064DR



Mahjong Set Carbon fibre finish case 29cm 01062DR

Mahjong Set Mahogany finish case 29cm 01063DR

# Dal Rossi I