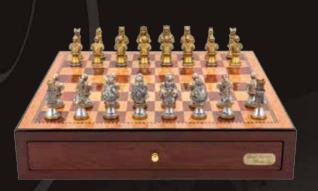

#### **Chess and Checkers Set**

On Chess Box 15" with drawer L2205DR

Renaissance Metal Chess Set

On Chess Box 20" with drawers L2023DR

**Medieval Warriors Pewter Chess Set** 

On Chess Box 20" with drawers L2028DR