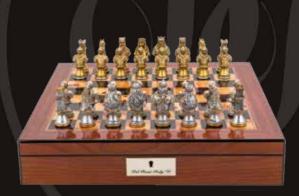

#### **Chess and Checkers Set**

On Chess Box 15" with drawer L2205DR

Renaissance Metal Chess Set

On Chess Box 20" with drawers L2023DR

**Medieval Warriors Pewter Chess Set** 

On Chess Box 20" with drawers L2028DR