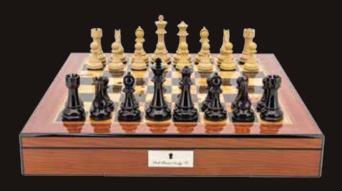

#### **Staunton Wooden Chess Set**

On Chess Box mahogany finish 18" with drawers L2208DR

Staunton Metal/Marble Finish Chess Set

On Chess Box 16" with drawers L2026DR

**Staunton Metal Chess Set** 

On Chess Box 18" with drawers L2211DR