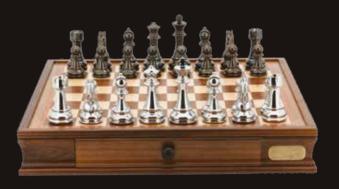

#### **Staunton Wooden Chess Set**

On Chess Box mahogany finish 18" with drawers L2208DR

Staunton Metal/Marble Finish Chess Set

On Chess Box 16" with drawers L2026DR

**Staunton Metal Chess Set** 

On Chess Box 18" with drawers L2211DR