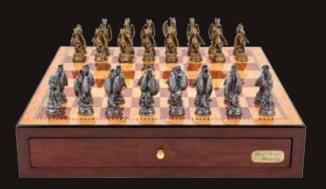

#### The Ring Resin Chess Set

On Chess Box 20" with drawers L2037DR

**Warriors Resin Chess Set** 

On Chess Box 15" with drawer L2038DR