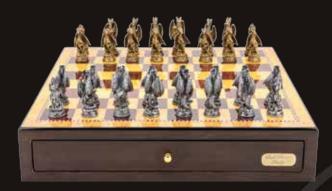

#### The Ring Resin Chess Set

On Chess Box 20" with drawers L2037DR

**Warriors Resin Chess Set** 

On Chess Box 15" with drawer L2038DR