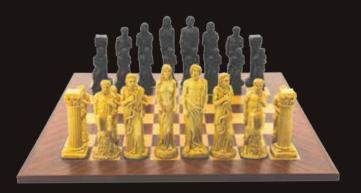

#### **Staunton Wooden Chess Set**

On Chess Box walnut finish 20" with compartments L2054DR

**Gods of Mythology Chess Set** On Chess Board 20"

L2031DR

**Isle of Lewis Chess Set** 

On Chess Box 20" with drawers L2029DR