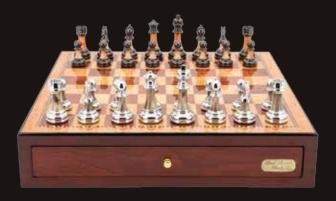

#### **Staunton Wooden Chess Set**

On Chess Box mahogany finish 18" with drawers L2208DR

Staunton Metal/Marble Finish Chess Set

On Chess Box 16" with drawers L2026DR

**Staunton Metal Chess Set** 

On Chess Box 18" with drawers L2211DR