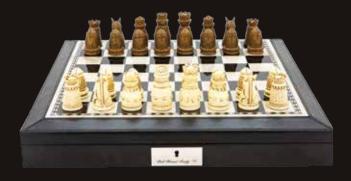

#### The Ring Resin Chess Set

On Chess Box 20" with drawers L2037DR

**Warriors Resin Chess Set** 

On Chess Box 15" with drawer L2038DR

#### **Chess and Checkers Set**

On Chess Box 15" with drawer L2205DR

Renaissance Metal Chess Set

On Chess Box 20" with drawers L2023DR

**Medieval Warriors Pewter Chess Set** 

On Chess Box 20" with drawers L2028DR