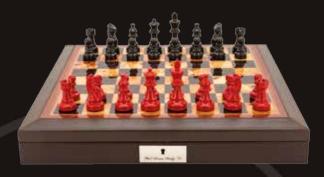

#### **Black and Red Chess Set**

On carbon fibre finish Chess Box 16" with compartments L4470DR

#### **Black and Red Chess Set**

On mahogany finish Chess Box 18" with drawers L4670DR

#### **Black and Red Chess Set**

On walnut Chess Box 16" with drawers L4870DR

#### Black and Red Chess Set

On PU leather brown bevelled edge Chess Box 18" with compartments L4170DR

#### **Black and Red Chess Set**

On PU leather black bevelled edge Chess Box 18" with compartments L4070DR

#### **Black and Red Chess Set**

On walnut finish Chess Box 18" with drawers L4770DR

#### **Black and Red Chess Set**

On walnut finish Chess Box 16" with compartments L4270DR