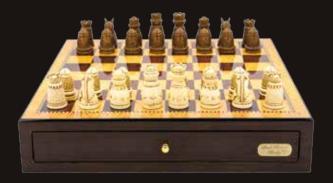

#### The Ring Resin Chess Set

On Chess Box 20" with drawers L2037DR

**Warriors Resin Chess Set** 

On Chess Box 15" with drawer L2038DR

#### **Chess and Checkers Set**

On Chess Box 15" with drawer L2205DR

Renaissance Metal Chess Set

On Chess Box 20" with drawers L2023DR

**Medieval Warriors Pewter Chess Set** 

On Chess Box 20" with drawers L2028DR