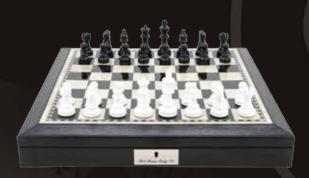

#### **Black/White Chess Set**

On Chess Box 20" with drawers L3112DR

#### **Black/White Chess Set**

On Chess Board 20" L3122DR