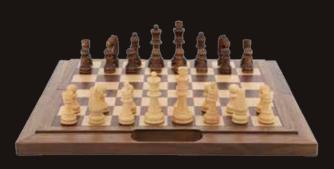

#### **Staunton Wooden Chess Set**

On Chess Box walnut finish 20" with compartments L2054DR

**Gods of Mythology Chess Set** On Chess Board 20"

L2031DR

**Isle of Lewis Chess Set** 

On Chess Box 20" with drawers L2029DR