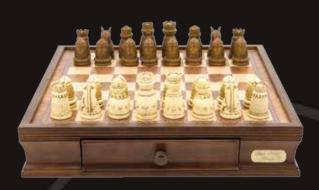

ish 18" with drawers L2207DR



#### **Staunton Wooden Chess Set**

On Chess Box mahogany finish 18" with drawers L2208DR



Staunton Metal/Marble Finish Chess Set

On Chess Box 16" with drawers L2026DR



**Staunton Metal Chess Set** 

On Chess Box 18" with drawers L2211DR



#### **Silver/Titanium Chess Set**

On carbon fibre finish Chess Box 20" with compartments L2061DR



#### **Black/White Chess Set**

On carbon fibre finish Chess Box 20" with compartments L2062DR



#### **Copper/Bronze Chess Set**

On Chess Box walnut finish 20" with compartments L2053DR



#### **Staunton Wooden Chess Set**

On Chess Box walnut finish 20" with compartments L2054DR



**Gods of Mythology Chess Set** On Chess Board 20"

L2031DR



**Isle of Lewis Chess Set** 

On Chess Box 20" with drawers L2029DR



Medieval Poly Resin Chess Set On Chess Box 16" with drawers

L2220DR



#### The Ring Resin Chess Set

On Chess Box 20" with drawers L2037DR



**Warriors Resin Chess Set** 

On Chess Box 15" with drawer L2038DR



#### **Chess and Checkers Set**

On Chess Box 15" with drawer L2205DR



Renaissance Metal Chess Set

On Chess Box 20" with drawers L2023DR



**Medieval Warriors Pewter Chess Set** 

On Chess Box 20" with drawers L2028DR



**Robin Hood Chess Set** 

On Chess Box 20" with drawers L2032DR



#### **Dragons Pewter Chess Set**

On Chess Box 16" with drawers L2218DR



**Medieval Pewter Chess Set** 

On Chess Box 16" with drawers



### **Ring Metal Pewter Chess Set**

On Chess Box 20" with drawers L2033DR



Silver/Titanium Black Chess Set

On Chess Box 20" with drawers L3114DR