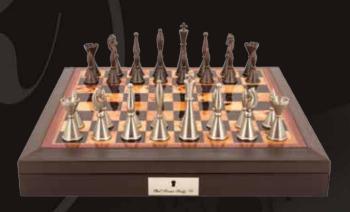

#### **Black/White Chess Set**

On Chess Box 20" with drawers L3112DR

#### **Black/White Chess Set**

On Chess Board 20" L3122DR