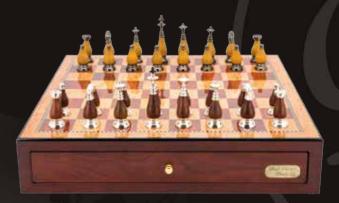

#### **Staunton Wooden Chess Set**

On Chess Box walnut finish 20" with compartments L2054DR

**Gods of Mythology Chess Set** On Chess Board 20"

L2031DR

**Isle of Lewis Chess Set** 

On Chess Box 20" with drawers L2029DR