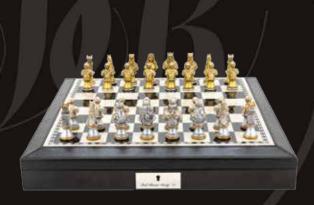

#### **Staunton Wooden Chess Set**

On Chess Box walnut finish 20" with compartments L2054DR

**Gods of Mythology Chess Set** On Chess Board 20"

L2031DR

**Isle of Lewis Chess Set** 

On Chess Box 20" with drawers L2029DR