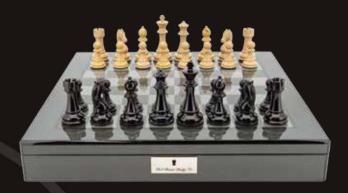

#### **Staunton Wooden Chess Set**

On Chess Box mahogany finish 18" with drawers L2208DR

Staunton Metal/Marble Finish Chess Set

On Chess Box 16" with drawers L2026DR

**Staunton Metal Chess Set** 

On Chess Box 18" with drawers L2211DR

#### **Silver/Titanium Chess Set**

On carbon fibre finish Chess Box 20" with compartments L2061DR