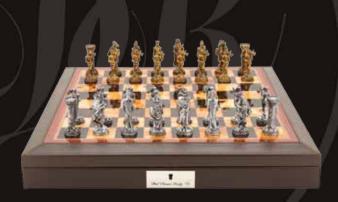

#### **Staunton Wooden Chess Set**

On Chess Box walnut finish 20" with compartments L2054DR

**Gods of Mythology Chess Set** On Chess Board 20"

L2031DR

**Isle of Lewis Chess Set** 

On Chess Box 20" with drawers L2029DR