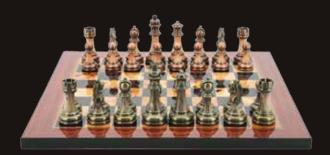

#### **Copper/Bronze Chess Set**

On Chess Box walnut finish 20" with compartments L2053DR