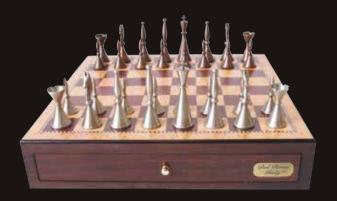

#### **Staunton Wooden Chess Set**

On Chess Box mahogany finish 18" with drawers L2208DR

Staunton Metal/Marble Finish Chess Set

On Chess Box 16" with drawers L2026DR

**Staunton Metal Chess Set** 

On Chess Box 18" with drawers L2211DR