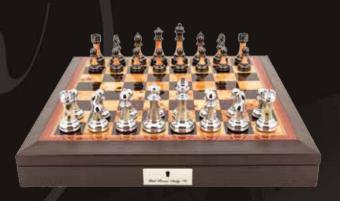

#### **Copper/Bronze Chess Set**

On Chess Box walnut finish 20" with compartments L2053DR

#### **Staunton Wooden Chess Set**

On Chess Box walnut finish 20" with compartments L2054DR

**Gods of Mythology Chess Set** On Chess Board 20"

L2031DR

**Isle of Lewis Chess Set** 

On Chess Box 20" with drawers L2029DR