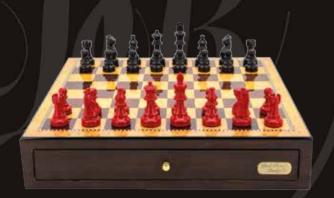

#### **Black and Red Chess Set**

On carbon fibre finish Chess Box 16" with compartments L4470DR

#### **Black and Red Chess Set**

On mahogany finish Chess Box 18" with drawers L4670DR

#### **Black and Red Chess Set**

On walnut Chess Box 16" with drawers L4870DR

#### Black and Red Chess Set

On PU leather brown bevelled edge Chess Box 18" with compartments L4170DR

#### **Black and Red Chess Set**

On PU leather black bevelled edge Chess Box 18" with compartments L4070DR

#### **Black and Red Chess Set**

On walnut finish Chess Box 18" with drawers L4770DR

#### **Black and Red Chess Set**

On walnut finish Chess Box 16" with compartments L4270DR