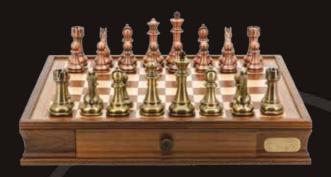

#### **Copper/Bronze Chess Set**

On Chess Box walnut finish 20" with compartments L2053DR