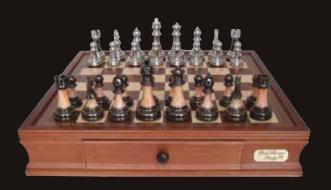

#### **Staunton Wooden Chess Set**

On Chess Box mahogany finish 18" with drawers L2208DR

Staunton Metal/Marble Finish Chess Set

On Chess Box 16" with drawers L2026DR

**Staunton Metal Chess Set** 

On Chess Box 18" with drawers L2211DR