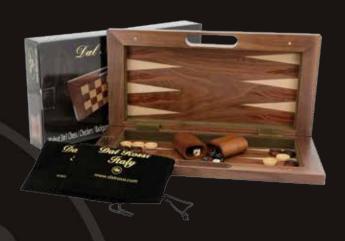

### **Staunton Walnut Inlaid Folding Chess Set**

12" L2010DR 15" L2020DR

**Staunton Walnut Chess Set** 

Folding bevelled edge with handle L2035DR

**Chess Checkers Backgammon**Folding walnut bevelled edge with handle L2041DR

L2045DR 18"

#### Dal Rossi Chess/Checkers/Backgammon

Walnut flip top board L2051DR

### Chess Checkers Backgammon Flip top lid on Chess Box

18" L2202DR