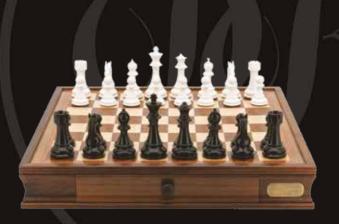

#### **Black and White Chess Set**

On PU Leather black bevelled edge Chess Box 18" with compartments L2203DR