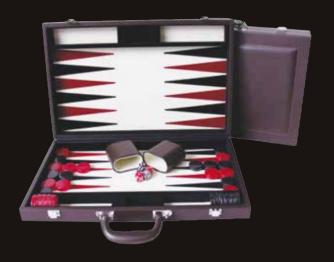

#### Backgammon – Brown PU Leather

15" K1207DR 18" K1208DR

#### Backgammon - Green PU Leather

15" K1209DR 18" K1210DR

#### Backgammon - Blue PU Leather

15" K1211DR 18" K1212DR

#### Backgammon - Black PU Leather

15" K1205DR 18" K1206DR