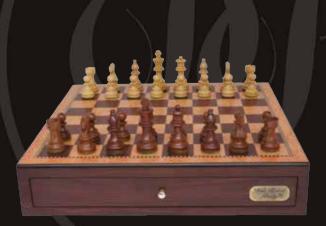

#### **Staunton Wooden Chess Set**

On Chess Box mahogany finish 18" with drawers L2208DR

Staunton Metal/Marble Finish Chess Set

On Chess Box 16" with drawers L2026DR

**Staunton Metal Chess Set** 

On Chess Box 18" with drawers L2211DR