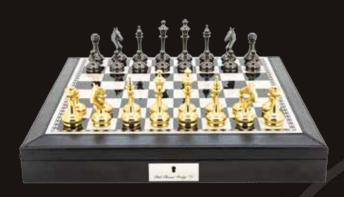

#### Staunton Brass/Titanium Sleek **Design Chess Set**

On Chess Box 16" with drawers L2215DR

### Staunton Brass/Titanium Cap **Design Chess Set** On Chess Box 16" with drawers

L2217DR