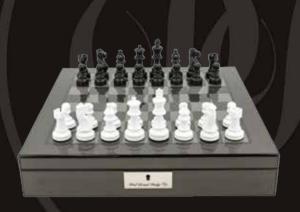

#### **Black/White Chess Set**

On carbon fibre finish Chess Box 20" with compartments L2062DR

#### **Black/White Chess Set**

On Chess Box 20" with drawers L3112DR

#### **Black/White Chess Set**

On Chess Board 20" L3122DR