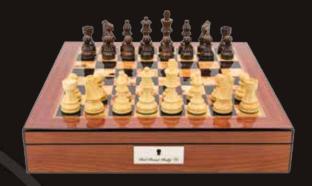

#### **Staunton Wooden Chess Set**

On Chess Box walnut finish 20" with compartments L2054DR

**Gods of Mythology Chess Set** On Chess Board 20"

L2031DR

**Isle of Lewis Chess Set** 

On Chess Box 20" with drawers L2029DR