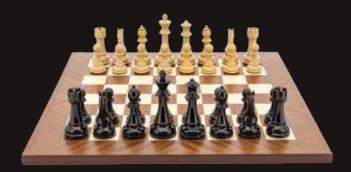

#### **Staunton Wooden Chess Set**

On Chess Box mahogany finish 18" with drawers L2208DR

Staunton Metal/Marble Finish Chess Set

On Chess Box 16" with drawers L2026DR

**Staunton Metal Chess Set** 

On Chess Box 18" with drawers L2211DR