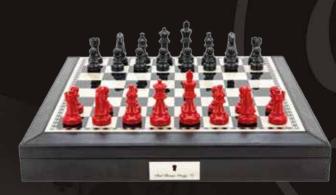

#### **Black and Red Chess Set**

On carbon fibre finish Chess Box 16" with compartments L4470DR

#### **Black and Red Chess Set**

On mahogany finish Chess Box 18" with drawers L4670DR

#### **Black and Red Chess Set**

On walnut Chess Box 16" with drawers L4870DR

#### Black and Red Chess Set

On PU leather brown bevelled edge Chess Box 18" with compartments L4170DR

#### **Black and Red Chess Set**

On PU leather black bevelled edge Chess Box 18" with compartments L4070DR

#### **Black and Red Chess Set**

On walnut finish Chess Box 18" with drawers L4770DR

#### **Black and Red Chess Set**

On walnut finish Chess Box 16" with compartments L4270DR