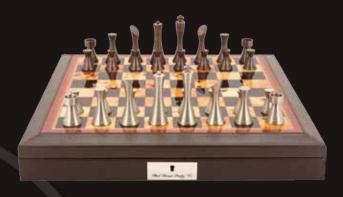

#### **Silver/Titanium Chess Set**

On carbon fibre finish Chess Box 20" with compartments L2061DR