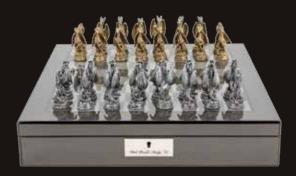

#### **Renaissance Chess Set**

On carbon fibre finish Chess Box 20" with compartments L2064DR



#### Renaissance Chess Set

On walnut finish Chess Box 20" with compartments L2076DR



#### **Medieval Pewter Chess Set**

On mahogany finish Chess Box 18" with drawers L46222DR



#### **Medieval Pewter Chess Set**

On walnut finish Chess Box 18" with drawers L47222DR



#### The Ring Metal Pewter Chess Set

On carbon fibre finish Chess Box 20" with compartments L2063DR



#### The Ring Metal Pewter Chess Set

On walnut finish Chess Box 20" with compartment L2078DR



#### **Dragons Pewter Chess Set**

On PU leather black bevelled edge Chess Box 18" with compartments L40223DR



#### **Dragons Pewter Chess Set**

On PU leather brown bevelled edge Chess Box 18" with compartments L41223DR



#### **Dragons Pewter Chess Set**

On carbon fibre finish Chess Box 16" with compartments L44223DR



#### **Dragons Pewter Chess Set**

On mahogany finish Chess Box 18" with drawers L46223DR



#### **Dragons Pewter Chess Set**

On walnut finish Chess Box 18" with drawers L47223DR



#### **Medieval Pewter Chess Set**

On walnut finish Chess Box 16" with compartments L42222DR



#### **Medieval Pewter Chess Set**

On PU leather black bevelled edge Chess Box 18" with compartments L40222DR



#### **Medieval Pewter Chess Set**

On PU leather brown bevelled edge Chess Box 18" with compartments L41222DR



#### **Metal Marble Finish Chess Set**

On mahogany finish Chess Box 18" with drawers L4626DR



#### **Metal Marble Finish Chess Set**

On walnut finish Chess Box 18" with drawers L4726D