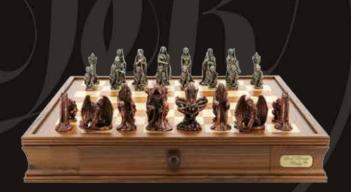

#### The Ring Resin Chess Set

On Chess Box 20" with drawers L2037DR

**Warriors Resin Chess Set** 

On Chess Box 15" with drawer L2038DR