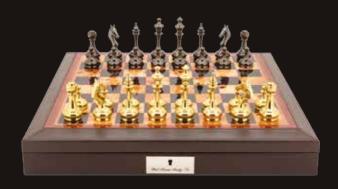

#### **Staunton Wooden Chess Set**

On Chess Box mahogany finish 18" with drawers L2208DR

Staunton Metal/Marble Finish Chess Set

On Chess Box 16" with drawers L2026DR

**Staunton Metal Chess Set** 

On Chess Box 18" with drawers L2211DR