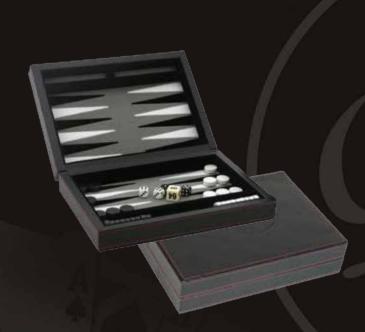

#### Backgammon Black - PU Leather 9" K1215DR

#### Backgammon - Carbon Fibre Finish

15" K1213DR 18" K1214DR