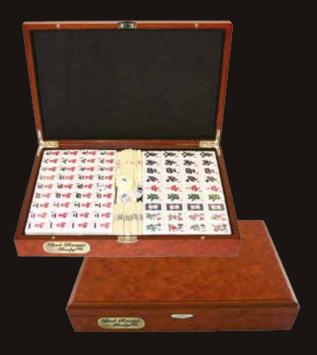

#### **Chess Table with Drawers**

28" Table Only L2213 Table

Mahjong Set
Mahogany finish attache case 53cm including 4 racks
01065DR

Mahjong Set Wood case 29cm 01064DR

Mahjong Set Carbon fibre finish case 29cm 01062DR

Mahjong Set Mahogany finish case 29cm 01063DR