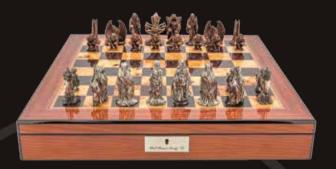

#### **Copper/Bronze Chess Set**

On Chess Box walnut finish 20" with compartments L2053DR