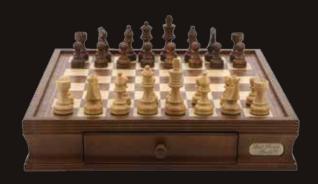

#### **Staunton Wooden Chess Set**

On Chess Box mahogany finish 18" with drawers L2208DR

Staunton Metal/Marble Finish Chess Set

On Chess Box 16" with drawers L2026DR

**Staunton Metal Chess Set** 

On Chess Box 18" with drawers L2211DR