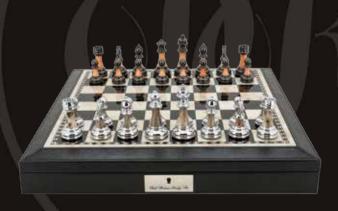

#### **Silver/Titanium Chess Set**

On carbon fibre finish Chess Box 20" with compartments L2061DR

#### **Black/White Chess Set**

On carbon fibre finish Chess Box 20" with compartments L2062DR