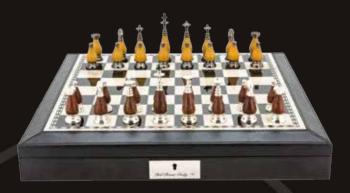

#### **Staunton Wooden Chess Set**

On Chess Box walnut finish 20" with compartments L2054DR

**Gods of Mythology Chess Set** On Chess Board 20"

L2031DR

**Isle of Lewis Chess Set** 

On Chess Box 20" with drawers L2029DR