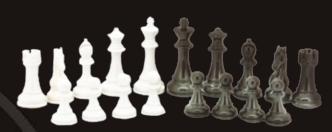

#### **Black/White Chess Set**

On Chess Box 20" with drawers L3112DR

#### **Black/White Chess Set**

On Chess Board 20" L3122DR

#### **Black and White Chess Set**

On PU Leather black bevelled edge Chess Box 18" with compartments L2203DR