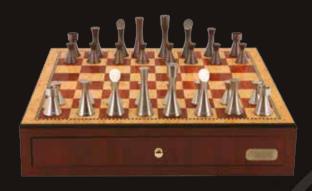

#### **Copper/Bronze Chess Set**

On Chess Box walnut finish 20" with compartments L2053DR

#### **Staunton Wooden Chess Set**

On Chess Box walnut finish 20" with compartments L2054DR

**Gods of Mythology Chess Set** On Chess Board 20"

L2031DR

**Isle of Lewis Chess Set** 

On Chess Box 20" with drawers L2029DR