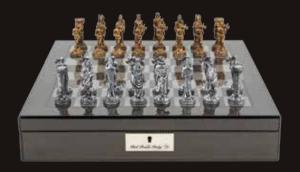

#### **Staunton Wooden Chess Set**

On Chess Box mahogany finish 18" with drawers L2208DR

Staunton Metal/Marble Finish Chess Set

On Chess Box 16" with drawers L2026DR

**Staunton Metal Chess Set** 

On Chess Box 18" with drawers L2211DR