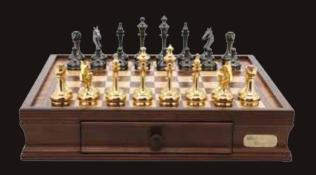

#### **Staunton Wooden Chess Set**

On Chess Box mahogany finish 18" with drawers L2208DR

Staunton Metal/Marble Finish Chess Set

On Chess Box 16" with drawers L2026DR

**Staunton Metal Chess Set** 

On Chess Box 18" with drawers L2211DR

#### **Silver/Titanium Chess Set**

On carbon fibre finish Chess Box 20" with compartments L2061DR