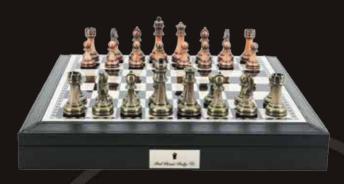

#### **Sleek Brass Design Chess Set**

On walnut finish Chess Box 18" with drawers L4751DR