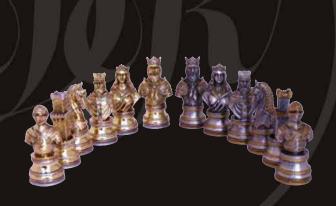

### **Ring Metal Pewter Chess Set**

On Chess Box 20" with drawers L2033DR

Silver/Titanium Black Chess Set

On Chess Box 20" with drawers L3114DR

Silver/Titanium Black Chess Set

On Chess Board 20" L3124DR

**Bronze/Copper Chess Set** On Chess Box 20" with drawers

Un Chess Box 20" with drawers L3113DR

#### **Bronze/Copper Chess Set**

On Chess Board 20" L3123DR

#### **Black/White Chess Set**

On Chess Box 20" with drawers L3112DR

#### **Black/White Chess Set**

On Chess Board 20" L3122DR