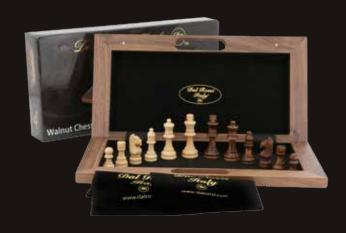

# Dal Rossi Ttaly OR

Staunton Wooden Chess Set

On Chess Box 20" with drawers L2209DR

**Staunton Wooden Chess Set** 

On Chess Box 16" with drawers L2204DR