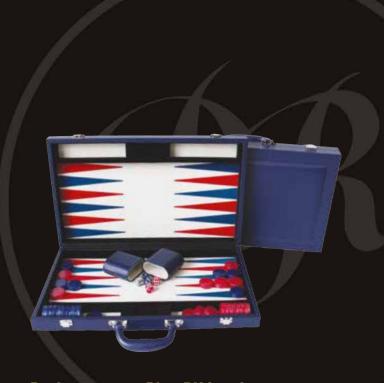

sh** 110mm weighted Chess Pieces L3223DR



**Black/White** 110mm weighted Chess Pieces L3222DR



#### Staunton Wood Black/White

85mm 95mm

L3081DR L3085DR



### **Rings Polyresin Chess Pieces**

110mm L2237DR



#### **Chess Table with Drawers**

28" complete with staunton Chess Pieces L2213DR

#### **Chess Table with Drawers**

28" Table Only L2213 Table







Mahjong Set
Mahogany finish attache case 53cm including 4 racks
01065DR



Mahjong Set Wood case 29cm 01064DR



Mahjong Set Carbon fibre finish case 29cm 01062DR

Mahjong Set Mahogany finish case 29cm 01063DR

# Dal Rossi Italy (IR)





Checkers Set T1214DR

Checkers Set Carbon fibre finish T1215DR





#### Backgammon – Brown PU Leather

15" K1207DR 18" K1208DR



#### Backgammon - Green PU Leather

15" K1209DR 18" K1210DR



#### Backgammon - Blue PU Leather

15" K1211DR 18" K1212DR



#### Backgammon - Black PU Leather

15" K1205DR 18" K1206DR





### Backgammon – Walnut with Handle

15" K1100DR 18" K1051DR

### Backgammon – Walnut Burlwood

15" K1204DR 19" K1200DR



#### Backgammon Black - PU Leather 9" K1215DR



#### Backgammon - Carbon Fibre Finish

15" K1213DR 18" K1214DR





#### Draughts/Backgammon

Pieces wooden L2094DR

Wooden Two-Up
With genuine pennies
J1011DR



**Chinese Checkers 15"** T1104DR

Solitaire 15" T1101DR





Dal Rossi Dart Set Carbon Fibre Finish Full Size

V1000DR





Pen With Presentation Box PEN1000DR



**Casino Dealer Shoe** P1052DR



**Dominoes - Double 6**In designer wooden Box
T1045DR

Black PU Leather Card Box and Playing Cards P1024DR



**Travel Cribbage includes Ca