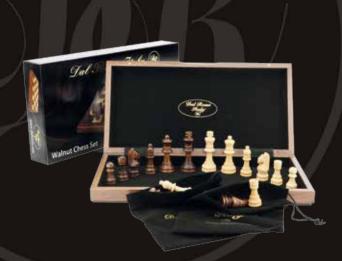

# Dal Rossi Ttaly OR

Staunton Wooden Chess Set

On Chess Box 20" with drawers L2209DR

**Staunton Wooden Chess Set** 

On Chess Box 16" with drawers L2204DR