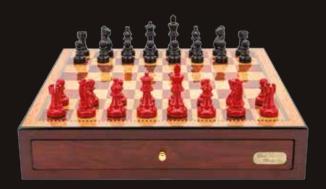

#### **Black and Red Chess Set**

On carbon fibre finish Chess Box 16" with compartments L4470DR

#### **Black and Red Chess Set**

On mahogany finish Chess Box 18" with drawers L4670DR

#### **Black and Red Chess Set**

On walnut Chess Box 16" with drawers L4870DR

#### Black and Red Chess Set

On PU leather brown bevelled edge Chess Box 18" with compartments L4170DR

#### **Black and Red Chess Set**

On PU leather black bevelled edge Chess Box 18" with compartments L4070DR

#### **Black and Red Chess Set**

On walnut finish Chess Box 18" with drawers L4770DR

#### **Black and Red Chess Set**

On walnut finish Chess Box 16" with compartments L4270DR