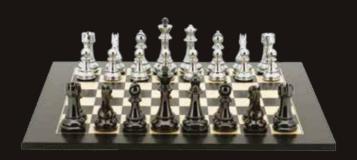

#### **Black/White Chess Set**

On Chess Box 20" with drawers L3112DR

#### **Black/White Chess Set**

On Chess Board 20" L3122DR