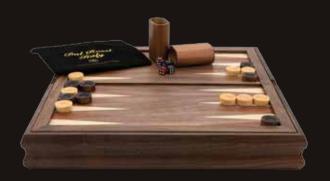

### **Staunton Walnut Inlaid Folding Chess Set**

12" L2010DR 15" L2020DR

**Staunton Walnut Chess Set** 

Folding bevelled edge with handle L2035DR

**Chess Checkers Backgammon**Folding walnut bevelled edge with handle L2041DR

L2045DR 18"

#### Dal Rossi Chess/Checkers/Backgammon

Walnut flip top board L2051DR

### Chess Checkers Backgammon Flip top lid on Chess Box

18" L2202DR