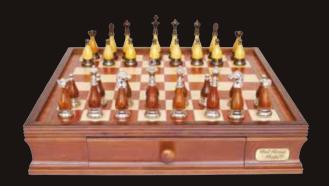

#### **Staunton Wooden Chess Set**

On Chess Box walnut finish 20" with compartments L2054DR

**Gods of Mythology Chess Set** On Chess Board 20"

L2031DR

**Isle of Lewis Chess Set** 

On Chess Box 20" with drawers L2029DR