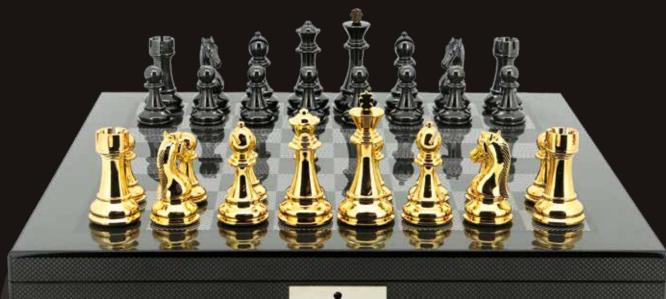

#### **Silver/Titanium Chess Set**

On carbon fibre finish Chess Box 20" with compartments L2061DR

#### **Black/White Chess Set**

On carbon fibre finish Chess Box 20" with compartments L2062DR