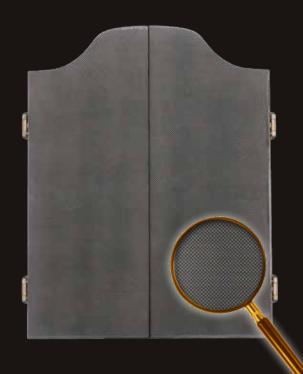

#### Draughts/Backgammon

Pieces wooden L2094DR

Wooden Two-Up
With genuine pennies
J1011DR

**Chinese Checkers 15"** T1104DR

Solitaire 15" T1101DR

Dal Rossi Dart Set Carbon Fibre Finish Full Size

V1000DR

Pen With Presentation Box PEN1000DR