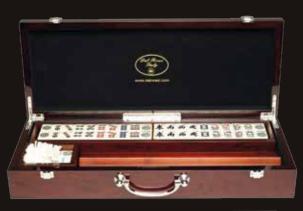

#### **Chess Table with Drawers**

28" Table Only L2213 Table

Mahjong Set
Mahogany finish attache case 53cm including 4 racks
01065DR

Mahjong Set Wood case 29cm 01064DR

Mahjong Set Carbon fibre finish case 29cm 01062DR

Mahjong Set Mahogany finish case 29cm 01063DR