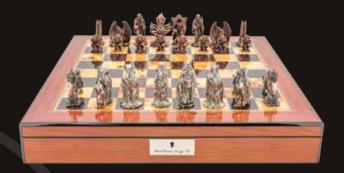

#### **Copper/Bronze Chess Set**

On Chess Box walnut finish 20" with compartments L2053DR