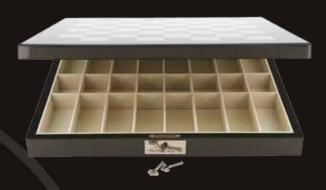

#### **Black and White Chess Set**

On PU Leather black bevelled edge Chess Box 18" with compartments L2203DR