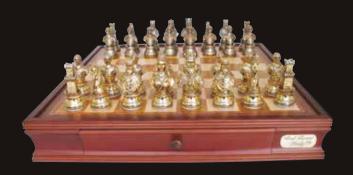

#### **Staunton Wooden Chess Set**

On Chess Box walnut finish 20" with compartments L2054DR

**Gods of Mythology Chess Set** On Chess Board 20"

L2031DR

**Isle of Lewis Chess Set** 

On Chess Box 20" with drawers L2029DR