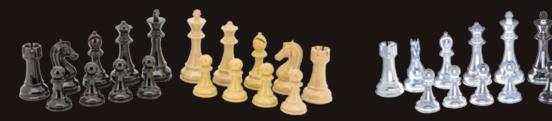

#### **Silver/Titanium Chess Set**

On carbon fibre finish Chess Box 20" with compartments L2061DR

#### **Black/White Chess Set**

On carbon fibre finish Chess Box 20" with compartments L2062DR

#### **Copper/Bronze Chess Set**

On Chess Box walnut finish 20" with compartments L2053DR

#### **Staunton Wooden Chess Set**

On Chess Box walnut finish 20" with compartments L2054DR

**Gods of Mythology Chess Set** On Chess Board 20"

L2031DR

**Isle of Lewis Chess Set** 

On Chess Box 20" with drawers L2029DR