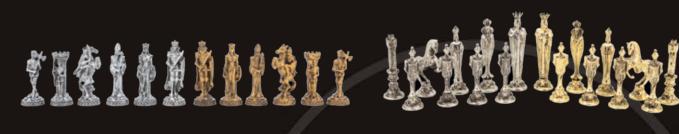

#### **Staunton Wooden Chess Set**

On Chess Box mahogany finish 18" with drawers L2208DR

Staunton Metal/Marble Finish Chess Set

On Chess Box 16" with drawers L2026DR

**Staunton Metal Chess Set** 

On Chess Box 18" with drawers L2211DR

#### **Silver/Titanium Chess Set**

On carbon fibre finish Chess Box 20" with compartments L2061DR

#### **Black/White Chess Set**

On carbon fibre finish Chess Box 20" with compartments L2062DR

#### **Copper/Bronze Chess Set**

On Chess Box walnut finish 20" with compartments L2053DR

#### **Staunton Wooden Chess Set**

On Chess Box walnut finish 20" with compartments L2054DR

**Gods of Mythology Chess Set** On Chess Board 20"

L2031DR

**Isle of Lewis Chess Set** 

On Chess Box 20" with drawers L2029DR