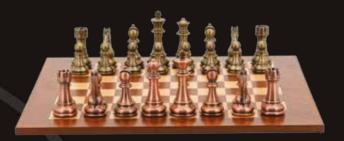

#### **Copper/Bronze Chess Set**

On Chess Box walnut finish 20" with compartments L2053DR