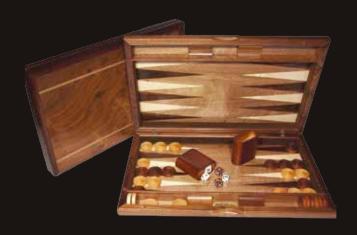

### Backgammon – Walnut with Handle

15" K1100DR 18" K1051DR

### Backgammon – Walnut Burlwood

15" K1204DR 19" K1200DR