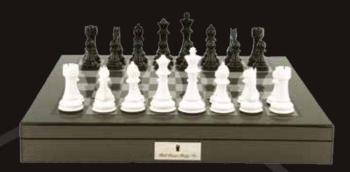

#### **Black/White Chess Set**

On carbon fibre finish Chess Box 20" with compartments L2062DR