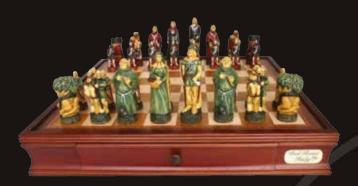

Box 20" with compartments L2062DR



#### **Copper/Bronze Chess Set**

On Chess Box walnut finish 20" with compartments L2053DR



#### **Staunton Wooden Chess Set**

On Chess Box walnut finish 20" with compartments L2054DR



**Gods of Mythology Chess Set** On Chess Board 20"

L2031DR



**Isle of Lewis Chess Set** 

On Chess Box 20" with drawers L2029DR



Medieval Poly Resin Chess Set On Chess Box 16" with drawers

L2220DR



#### The Ring Resin Chess Set

On Chess Box 20" with drawers L2037DR



**Warriors Resin Chess Set** 

On Chess Box 15" with drawer L2038DR



#### **Chess and Checkers Set**

On Chess Box 15" with drawer L2205DR



Renaissance Metal Chess Set

On Chess Box 20" with drawers L2023DR



**Medieval Warriors Pewter Chess Set** 

On Chess Box 20" with drawers L2028DR



**Robin Hood Chess Set** 

On Chess Box 20" with drawers L2032DR



#### **Dragons Pewter Chess Set**

On Chess Box 16" with drawers L2218DR



**Medieval Pewter Chess Set** 

On Chess Box 16" with drawers



### **Ring Metal Pewter Chess Set**

On Chess Box 20" with drawers L2033DR



Silver/Titanium Black Chess Set

On Chess Box 20" with drawers L3114DR



Silver/Titanium Black Chess Set

On Chess Board 20" L3124DR



**Bronze/Copper Chess Set** On Chess Box 20" with drawers

Un Chess Box 20" with drawers L3113DR



#### **Bronze/Copper Chess Set**

On Chess Board 20" L3123DR



#### **Black/White Chess Set**

On Chess Box 20" with drawers L3112DR



#### **Black/White Chess Set**

On Chess Board 20" L3122DR

# Dal Rossi Italy



#### Staunton Brass/Titanium Sleek **Design Chess Set**