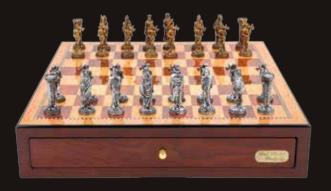

#### **Staunton Wooden Chess Set**

On Chess Box walnut finish 20" with compartments L2054DR

**Gods of Mythology Chess Set** On Chess Board 20"

L2031DR

**Isle of Lewis Chess Set** 

On Chess Box 20" with drawers L2029DR