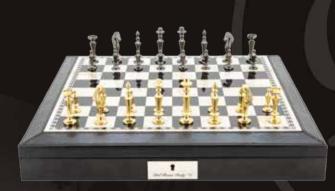

#### **Silver/Titanium Chess Set**

On carbon fibre finish Chess Box 20" with compartments L2061DR

#### **Black/White Chess Set**

On carbon fibre finish Chess Box 20" with compartments L2062DR