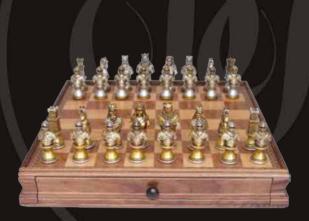

### **Ring Metal Pewter Chess Set**

On Chess Box 20" with drawers L2033DR

Silver/Titanium Black Chess Set

On Chess Box 20" with drawers L3114DR

Silver/Titanium Black Chess Set

On Chess Board 20" L3124DR

**Bronze/Copper Chess Set** On Chess Box 20" with drawers

Un Chess Box 20" with drawers L3113DR