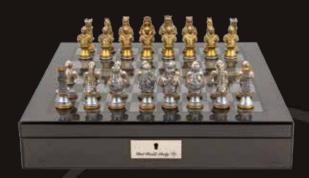

#### **Staunton Wooden Chess Set**

On Chess Box walnut finish 20" with compartments L2054DR

**Gods of Mythology Chess Set** On Chess Board 20"

L2031DR

**Isle of Lewis Chess Set** 

On Chess Box 20" with drawers L2029DR