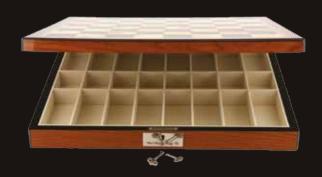

# Dal Rossi Ttaly OR

Staunton Wooden Chess Set

On Chess Box 20" with drawers L2209DR

**Staunton Wooden Chess Set** 

On Chess Box 16" with drawers L2204DR