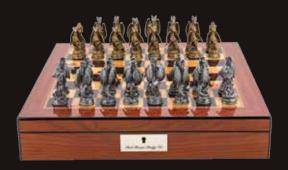

#### **Chess and Checkers Set**

On Chess Box 15" with drawer L2205DR

Renaissance Metal Chess Set

On Chess Box 20" with drawers L2023DR

**Medieval Warriors Pewter Chess Set** 

On Chess Box 20" with drawers L2028DR