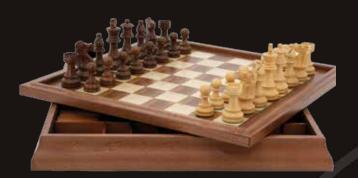

# Dal Rossi Ttaly OR

Staunton Wooden Chess Set

On Chess Box 20" with drawers L2209DR

**Staunton Wooden Chess Set** 

On Chess Box 16" with drawers L2204DR

### Staunton Wooden Chess Set

On PU leather brown bevelled edge Chess Box 18" with compartments L2201DR

#### Staunton Wooden Chess Set

On walnut finish Chess Box 16" with compartments L4210DR

#### **Staunton Wooden Chess Set**

On Chess Box walnut finish 18" with drawers L2207DR

#### **Staunton Wooden Chess Set**

On Chess Box mahogany finish 18" with drawers L2208DR

Staunton Metal/Marble Finish Chess Set

On Chess Box 16" with drawers L2026DR

**Staunton Metal Chess Set** 

On Chess Box 18" with drawers L2211DR