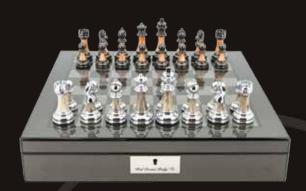

#### **Staunton Wooden Chess Set**

On Chess Box walnut finish 20" with compartments L2054DR

**Gods of Mythology Chess Set** On Chess Board 20"

L2031DR

**Isle of Lewis Chess Set** 

On Chess Box 20" with drawers L2029DR