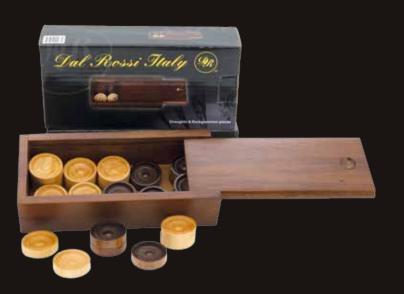

#### Draughts/Backgammon

Pieces wooden L2094DR

Wooden Two-Up
With genuine pennies
J1011DR

**Chinese Checkers 15"** T1104DR

Solitaire 15" T1101DR

Dal Rossi Dart Set Carbon Fibre Finish Full Size

V1000DR

Pen With Presentation Box PEN1000DR