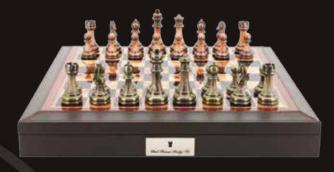

#### **Copper/Bronze Chess Set**

On Chess Box walnut finish 20" with compartments L2053DR